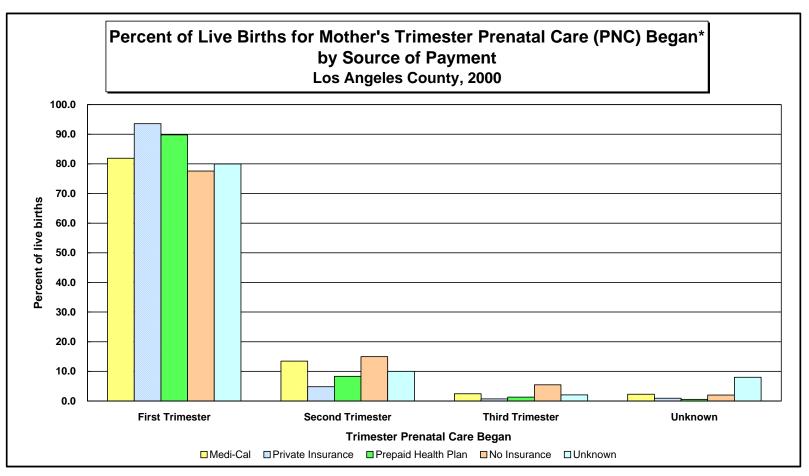

|           | Source of Payment |         |          |         |                   |         |                     |         |              |         |         |         |
|-----------|-------------------|---------|----------|---------|-------------------|---------|---------------------|---------|--------------|---------|---------|---------|
|           | No Prenatal Care  |         | Medi-Cal |         | Private Insurance |         | Prepaid Health Plan |         | No Insurance |         | Unknown |         |
| Trimester | Number            | Percent | Number   | Percent | Number            | Percent | Number              | Percent | Number       | Percent | Number  | Percent |
| No PNC    | 729               | 100.0   | 0        | 0.0     | 0                 | 0.0     | 0                   | 0.0     | 0            | 0.0     | 0       | 0.0     |
| First     | 0                 | 0.0     | 61,582   | 81.9    | 28,728            | 93.6    | 41,322              | 89.8    | 2,901        | 77.6    | 823     | 80.0    |
| Second    | 0                 | 0.0     | 10,095   | 13.4    | 1,476             | 4.8     | 3,836               | 8.3     | 559          | 15.0    | 103     | 10.0    |
| Third     | 0                 | 0.0     | 1,819    | 2.4     | 217               | 0.7     | 601                 | 1.3     | 204          | 5.5     | 21      | 2.0     |
| Unknown   | 0                 | 0.0     | 1,685    | 2.2     | 278               | 0.9     | 256                 | 0.6     | 74           | 2.0     | 82      | 8.0     |
| Total     | 729               | 100.0   | 75,181   | 100.0   | 30,699            | 100.0   | 46,015              | 100.0   | 3,738        | 100.0   | 1,029   | 100.0   |

Year 2010 Objective: Increase to at least 90 percent the proportion of all pregnant women who receive prenatal care in the first trimester of pregnancy.

Note: \* 'Trimester Prenatal Care Began' excludes the prenatal care experiences of all women whose pregnancies did not result in a live birth.

'PNC' = Prenatal Care

**Source:** California Department of Health Services, Center for Health Statistics, Vital Statistics, 2000