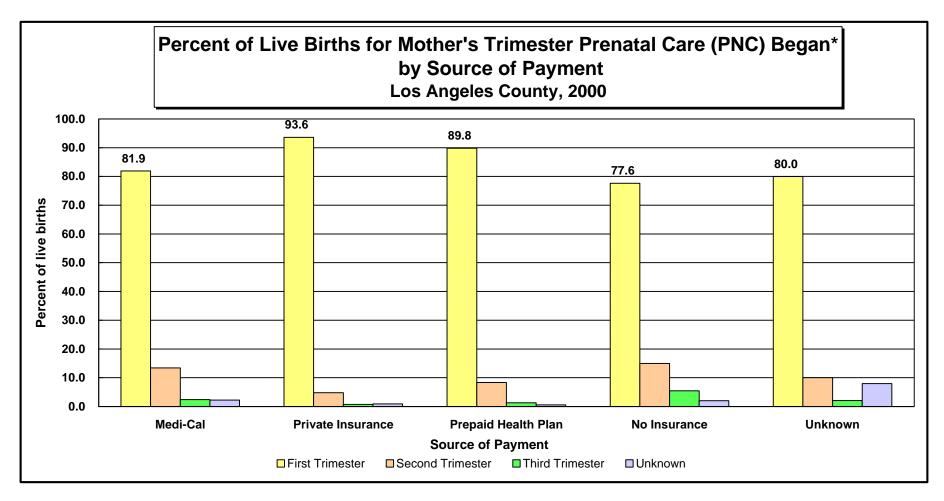

|           | Source of Payment |         |          |         |                   |         |                     |         |              |         |         |         |
|-----------|-------------------|---------|----------|---------|-------------------|---------|---------------------|---------|--------------|---------|---------|---------|
|           | No Prenatal Care  |         | Medi-Cal |         | Private Insurance |         | Prepaid Health Plan |         | No Insurance |         | Unknown |         |
| Trimester | Number            | Percent | Number   | Percent | Number            | Percent | Number              | Percent | Number       | Percent | Number  | Percent |
| No PNC    | 729               | 100.0   | 0        | 0.0     | 0                 | 0.0     | 0                   | 0.0     | 0            | 0.0     | 0       | 0.0     |
| First     | 0                 | 0.0     | 61,582   | 81.9    | 28,728            | 93.6    | 41,322              | 89.8    | 2,901        | 77.6    | 823     | 80.0    |
| Second    | 0                 | 0.0     | 10,095   | 13.4    | 1,476             | 4.8     | 3,836               | 8.3     | 559          | 15.0    | 103     | 10.0    |
| Third     | 0                 | 0.0     | 1,819    | 2.4     | 217               | 0.7     | 601                 | 1.3     | 204          | 5.5     | 21      | 2.0     |
| Unknown   | 0                 | 0.0     | 1,685    | 2.2     | 278               | 0.9     | 256                 | 0.6     | 74           | 2.0     | 82      | 8.0     |
| Total     | 729               | 100.0   | 75,181   | 100.0   | 30,699            | 100.0   | 46,015              | 100.0   | 3,738        | 100.0   | 1,029   | 100.0   |

Year 2010 Objective: Increase to at least 90 percent the proportion of all pregnant women who receive prenatal care in the first trimester of pregnancy.

Note: \* 'Trimester Prenatal Care Began' excludes the prenatal care experiences of all women whose pregnancies did not result in a live birth.

'PNC' = Prenatal Care

Source: California Department of Health Services, Center for Health Statistics, Vital Statistics, 2000