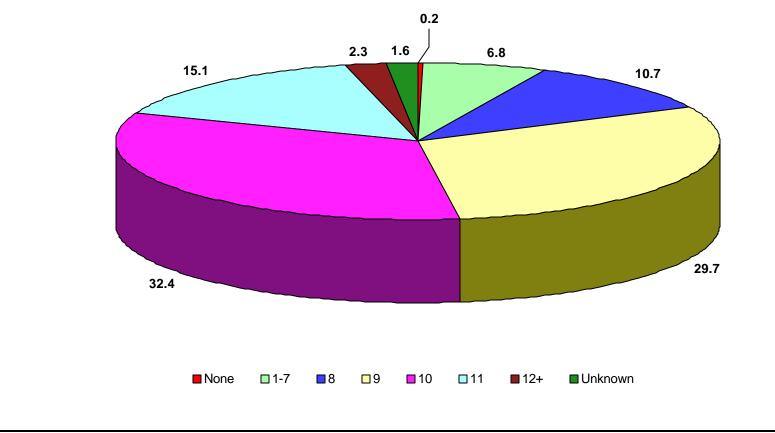

|        | Years of Education |        |         |        |         |        |         |        |         |        |         |        |         |         |         |
|--------|--------------------|--------|---------|--------|---------|--------|---------|--------|---------|--------|---------|--------|---------|---------|---------|
| None   |                    | 1-7    |         | 8      |         | 9      |         | 10     |         | 11     |         | 12+    |         | Unknown |         |
| Number | Percent            | Number | Percent | Number | Percent | Number | Percent | Number | Percent | Number | Percent | Number | Percent | Number  | Percent |
| 5      | 0.2                | 242    | 6.8     | 321    | 10.7    | 892    | 29.7    | 975    | 32.4    | 455    | 15.1    | 70     | 2.3     | 48      | 1.6     |

**Note:** Total live births to mothers less than 17 years old in Los Angeles County in 2000 was 3,008 **Source:** California Department of Health Services, Center for Health Statistics, Vital Statistics, 2000